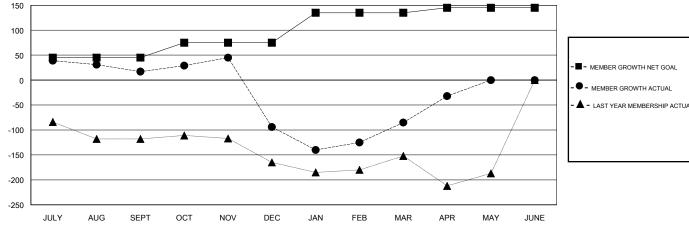

## GOALS AND ACTUAL NEW CLUBS CUMULATIVE

| _                                 |
|-----------------------------------|
| - ■ - MEMBER GROWTH NET GOAL      |
| - ● - MEMBER GROWTH ACTUAL        |
| - ▲ - LAST YEAR MEMBERSHIP ACTUAL |
|                                   |
|                                   |
|                                   |