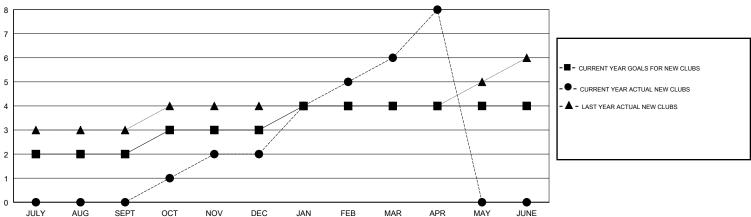

## MONTHLY MEMBERSHIP PROGRESS REPORT

## District 3233G2

Results as of: 04/30/2019





## GOALS AND ACTUAL NEW CLUBS CUMULATIVE







| _                                 |
|-----------------------------------|
| - ■ - MEMBER GROWTH NET GOAL      |
| - ● - MEMBER GROWTH ACTUAL        |
| - ▲ - LAST YEAR MEMBERSHIP ACTUAL |
|                                   |
|                                   |
|                                   |

1,865 (66.06%)

958 (33.94%)

| DROPPED CLUBS: 10 |     |
|-------------------|-----|
| DROPPED MEMBERS   |     |
| DECEASED          | 4   |
| CLUB CANCELLED    | 163 |
| OTHER             | 195 |
| TOTAL             | 362 |

| 45 CLUBS OF 107 ADDED 1 OR MORE | GENDER DISTRIBUTION    |                         |
|---------------------------------|------------------------|-------------------------|
| NEW MEMBERS                     | MALE                   | 1,86                    |
|