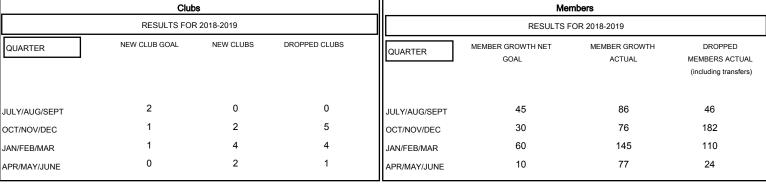

## MONTHLY MEMBERSHIP PROGRESS REPORT

## District 3233G2

Results as of: 04/30/2019





## GOALS AND ACTUAL NEW CLUBS CUMULATIVE







| _                                 |
|-----------------------------------|
| - ■ - MEMBER GROWTH NET GOAL      |
| - ● - MEMBER GROWTH ACTUAL        |
| - ▲ - LAST YEAR MEMBERSHIP ACTUAL |
|                                   |
|                                   |
|                                   |

1,865 (66.06%)

958 (33.94%)

| DROPPED CLUBS: 10 |     |
|-------------------|-----|
| DROPPED MEMBERS   |     |
| DECEASED          | 4   |
| CLUB CANCELLED    | 163 |
| OTHER             | 195 |
| TOTAL             | 362 |

| 45 CLUBS OF 107 ADDED 1 OR MORE | GENDER DISTRIBUTION    |                         |
|---------------------------------|------------------------|-------------------------|
| NEW MEMBERS                     | MALE